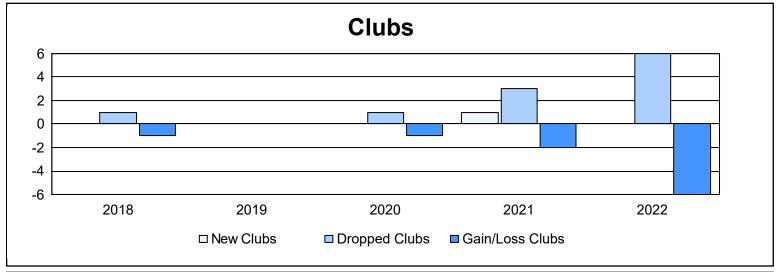

District C 1 As of June 2022 Cumulative

| Year      | New<br>Clubs | Dropped<br>Clubs | Gain/<br>Loss<br>Clubs | New<br>Members | Charter<br>Members | Reinstate<br>Members | Transfer<br>Members | Total<br>Member<br>Added | Total<br>Members<br>Dropped | Gain/<br>Loss<br>Members |
|-----------|--------------|------------------|------------------------|----------------|--------------------|----------------------|---------------------|--------------------------|-----------------------------|--------------------------|
| 2017-2018 | 0            | 1                | -1                     | 167            | 1                  | 6                    | 23                  | 197                      | 350                         | -153                     |
| 2018-2019 | 0            | 0                | 0                      | 144            | 0                  | 10                   | 7                   | 161                      | 202                         | -41                      |
| 2019-2020 | 0            | 1                | -1                     | 105            | 0                  | 7                    | 10                  | 122                      | 183                         | -61                      |
| 2020-2021 | 1            | 3                | -2                     | 76             | 33                 | 10                   | 11                  | 130                      | 238                         | -108                     |
| 2021-2022 | 0            | 6                | -6                     | 147            | 0                  | 7                    | 11                  | 165                      | 268                         | -103                     |
| Average   | 0            | 2                | -2                     | 128            | 7                  | 8                    | 12                  | 155                      | 248                         | -93                      |