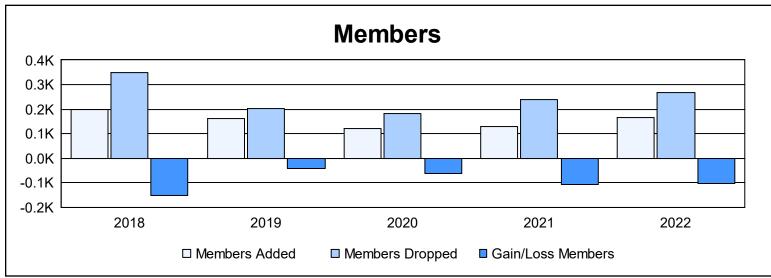

District C 1 As of June 2022 Cumulative

| Year      | New<br>Clubs | Dropped<br>Clubs | Gain/<br>Loss<br>Clubs | New<br>Members | Charter<br>Members | Reinstate<br>Members | Transfer<br>Members | Total<br>Member<br>Added | Total<br>Members<br>Dropped | Gain/<br>Loss<br>Members |
|-----------|--------------|------------------|------------------------|----------------|--------------------|----------------------|---------------------|--------------------------|-----------------------------|--------------------------|
| 2017-2018 | 0            | 1                | -1                     | 167            | 1                  | 6                    | 23                  | 197                      | 350                         | -153                     |
| 2018-2019 | 0            | 0                | 0                      | 144            | 0                  | 10                   | 7                   | 161                      | 202                         | -41                      |
| 2019-2020 | 0            | 1                | -1                     | 105            | 0                  | 7                    | 10                  | 122                      | 183                         | -61                      |
| 2020-2021 | 1            | 3                | -2                     | 76             | 33                 | 10                   | 11                  | 130                      | 238                         | -108                     |
| 2021-2022 | 0            | 6                | -6                     | 147            | 0                  | 7                    | 11                  | 165                      | 268                         | -103                     |
| Average   | 0            | 2                | -2                     | 128            | 7                  | 8                    | 12                  | 155                      | 248                         | -93                      |